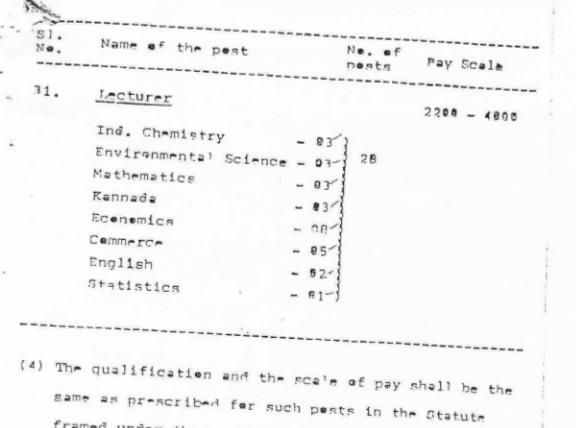

## Supporting Documents pertaining to the following Metric:

2.4.1: Average percentage of full time teachers appointed against the number of sanctioned posts year wise during the last five years.

| 4.1. | 1: Numbe     | er of Sanc | tioned | posts year-wise d                                       | uring last five years           |                           |                        |                                                       |                                 |
|------|--------------|------------|--------|---------------------------------------------------------|---------------------------------|---------------------------|------------------------|-------------------------------------------------------|---------------------------------|
|      |              |            |        |                                                         |                                 |                           |                        |                                                       |                                 |
|      |              |            |        | 1                                                       |                                 | 2023-24                   |                        | <u>i</u>                                              |                                 |
| No   | of sanctione | ed post    | Total  | Sanctioning<br>authority (Govt. /<br>Mgmt / University) | Name of the Full-time teacher   | Designation               | Year of<br>appointment | Nature of<br>appointment<br>(temporary/perm<br>anent) | Name of the Department/Subject  |
| fes  | Associate    | Assistant  |        |                                                         |                                 |                           |                        |                                                       |                                 |
|      |              | Professor  |        |                                                         |                                 |                           |                        |                                                       |                                 |
| 18   | 29           | 64         | 111    |                                                         | Dr. Nagya Naik. B.H             | Professor                 | 09-08-1996             | Permanent                                             | English                         |
|      |              |            |        |                                                         | Dr. Rachel Kurian               | Professor                 | 11-05-1998             | Permanent                                             | English                         |
|      |              |            |        |                                                         | Dr. Namratha. M                 | Professor                 | 25-05-1998             | Permanent                                             | English                         |
|      |              |            |        |                                                         | Dr. B.V. Ramprasad              | Professor                 | 05-03-2009             | Permanent                                             | English                         |
| -    |              |            | •      |                                                         | Dr. Dathathreya. M              | Associate Professor       | 15-05-1998             | Permanent                                             | English                         |
|      |              |            |        |                                                         | Sri. Vinay. K.M                 | Asst. Professor           | 27-03-2003             | Permanent                                             | English                         |
|      |              |            |        |                                                         | Dr. Prashanth Nayak. G          | Professor                 | 03-06-1998             | Permanent                                             | Kannada                         |
|      |              |            |        |                                                         | Dr. Shivananda Kelaginamani     | Professor                 | 16-07-2010             | Permanent                                             | Kannada                         |
|      |              |            |        |                                                         | Dr. Nellikatte Siddesh          | Associate Professor       | 23-01-2010             | Permanent                                             | Kannada                         |
|      |              |            |        |                                                         | Dr. Shruthikeerthi              | Professor                 | 11-10-2005             | Permanent                                             | Sanskrit                        |
|      |              |            |        |                                                         | Dr. Yogish S.N                  | Professor                 | 18-08-1994             | Permanent                                             | Economics                       |
|      |              |            |        |                                                         | Dr. Anuradha Patel. R           | Professor (on deputation) | 05-06-1998             | Permanent                                             | History & Archaeology           |
|      |              |            |        |                                                         | Dr. Sarvamangala. G             | Professor                 | 18-08-1994             | Permanent                                             | History & Archaeology           |
|      |              |            |        |                                                         | Dr. Varghese. P.A               | Professor                 | 03-02-2009             | Permanent                                             | Journalism & Mass Communication |
|      |              |            |        |                                                         | Dr. Sathish Kumar               | Professor                 | 21-07-2006             | Permanent                                             | Journalism & Mass Communication |
|      |              |            |        |                                                         | Dr. Sathyaprakash. M.R          | Professor                 | 28-07-2006             | Permanent                                             | Journalism & Mass Communication |
|      |              |            |        |                                                         | Dr. Chandrashekar. K            | Professor                 | 16-07-1991             | Permanent                                             | Political Science               |
|      |              |            |        |                                                         | Dr. Shanmukha. A                | Professor                 | 14-02-2003             | Permanent                                             | Political Science               |
|      |              |            |        |                                                         | Dr. Uddagatti Venkatesh         | Professor                 | 06-02-2018             | Permanent                                             | Political Science               |
|      |              |            |        |                                                         | Dr. Gurulingaiah M              | Professor                 | 21-07-2009             | Permanent                                             | Sociology                       |
|      |              |            |        |                                                         | Dr. Chandrashekar. S            | Professor                 | 19-07-1991             | Permanent                                             | Sociology                       |
|      |              |            |        |                                                         | Dr. Anjanappa. B.H              | Professor                 | 14-02-2003             | Permanent                                             | Sociology                       |
|      |              |            |        |                                                         | Dr. Chandashekar. E             | Professor                 | 06-01-2006             | Permanent                                             | Sociology                       |
|      |              |            |        |                                                         | Dr. Venkatesh. S                | Professor                 | 29-12-2017             | Permanent                                             | Commerce                        |
|      |              |            |        |                                                         | Dr. Hiremani Naik. R            | Professor                 | 07-10-2008             | Permanent                                             | MBA                             |
|      |              |            |        |                                                         | Dr. Ramesh. H.N                 | Professor                 | 18-09-2008             | Permanent                                             | MBA                             |
|      |              |            |        |                                                         | Dr. Manjunath K.R               | Professor                 | 27-07-2006             | Permanent                                             | MBA                             |
|      |              |            |        |                                                         | Dr. Patil Sanganagowda. S       | Professor                 | 15-09-2008             |                                                       | Education                       |
|      |              |            |        |                                                         | Dr. Geetha. C                   | Professor                 | 13-01-2006             | Permanent                                             | Education                       |
|      |              |            |        |                                                         | Dr. Jagannatha Dange. K         | Professor                 | 06-02-2006             | Permanent                                             | Education                       |
|      |              |            |        |                                                         | Dr. Gajananaprabhu. B           | Associate Professor       | 30-12-2006             | Permanent                                             | Physical Education              |
|      |              |            |        |                                                         | Dr. Krishanmurthy. Y.L          | Professor                 | 03-08-1996             | Permanent                                             | Applied Botany                  |
|      |              |            |        |                                                         | Dr. Raja Nayak                  | Professor                 | 03-08-1996             | Permanent                                             | Applied Botany                  |
|      |              |            |        |                                                         | Dr. Somashekara. G. Malamanavar | Asst. Professor           | 25-05-2012             | Permanent                                             | Applied Botany                  |
|      |              |            |        |                                                         | Dr. Shrishail                   | Asst. Professor           | 15-03-2018             | Permanent                                             | Applied Botany                  |
|      |              |            |        |                                                         | Dr. Krishna.V                   | Professor                 | 04-06-1998             | Permanent                                             | Biotechnology                   |