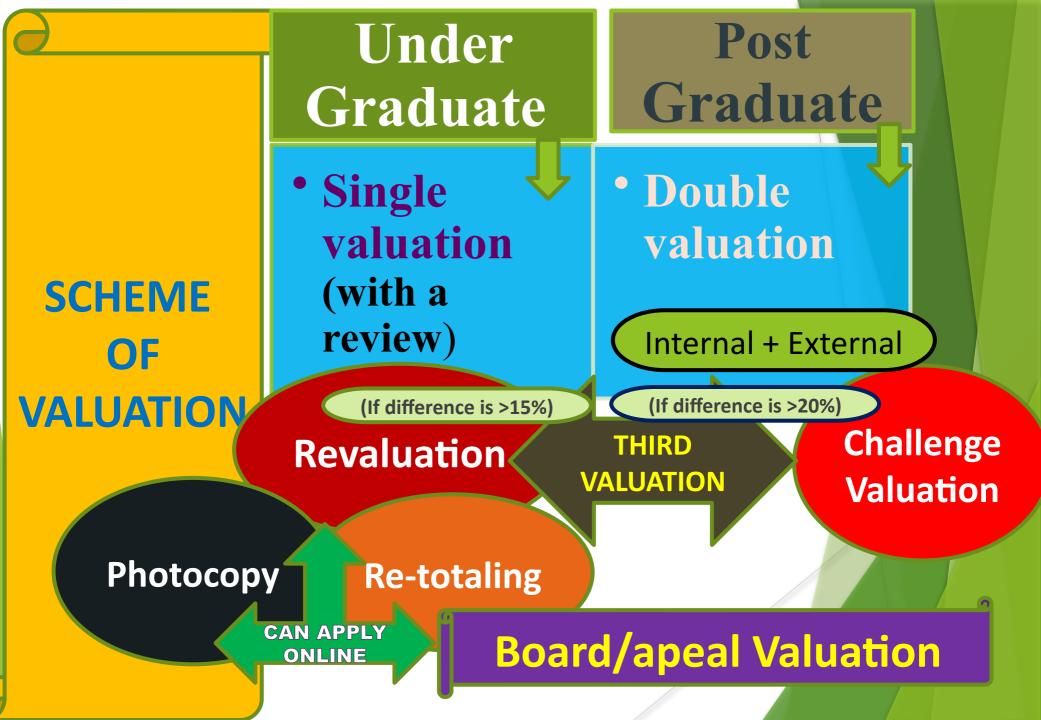

# 10 Special security featured tear resistant paper supplied by MSIL (A Govt. Enterprise) to print Marks card and Degree Certificates

1.Invisible logo 2. Penetrating numbering **3.**Prismatic printing 4.Watermark 5. Micro line printing 6.Gold Foil 7. Fluorescent Ink 8.Intentional spelling mistake 9. Dual Hidden Image **10. High resolution Border** 