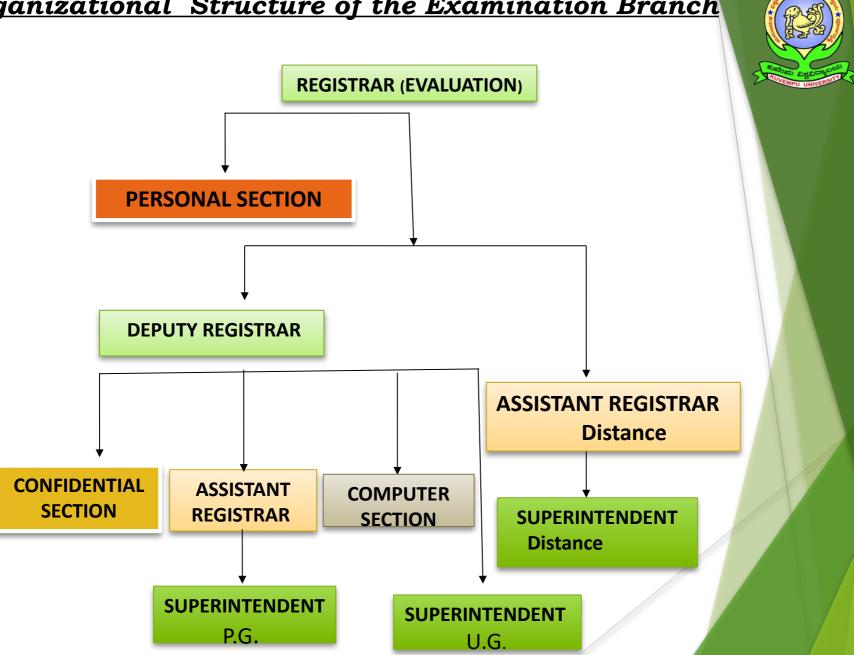

|  |  |  |  |  |  |  |  |  |
| PROGRAM PROJECT REPORTS     | challanreceipt to Directorate of Distance Education (Direct Students) OR concerned study center (STUDENTS OF REGIONAL STUDY                              |  |  |  |  |  |  |  |  |  |
| Feed back from Students     | CENTERS).                                                                                                                                                |  |  |  |  |  |  |  |  |  |
| Exam/Learner Support Centre | <ul> <li>Information about Contact Classes, Practical Classes, Internal Assessment &amp; Examinations will be intimated to the candidates tim</li> </ul> |  |  |  |  |  |  |  |  |  |

# **Kuvempu University Examination Department**

[]]

### **Organizational Structure of the Examination Branch**



### Towards Examination reforms and Digitization

- Manual system automated during 2012-13
   Examinations conducted consistently on schedule.
- Speed and accuracy in evaluation system; achieved zero errors in result announcement.
- Announcement of results on time ( 30 mins. to 24 hrs. after valuation)
- Digitised old manual records of 8 lakhs students and stored electronically for e- verification
- Pariksha mitra- Student friendly –Online Service at doorstep
- MHRD National Academic Depository(NAD )-uploaded students records.



### ▶ **P.G.** :

- Non-Semester (Annual Scheme) - up to 2002 **Semester Scheme**
- Semester with CBCS Scheme (50 + 50) from 2005
- Semester with CBCS New Scheme (75 + 25) from 2010
  - (First to introduce in Karnataka)
- **U.G.** :
- Non-Semester (Annual Scheme