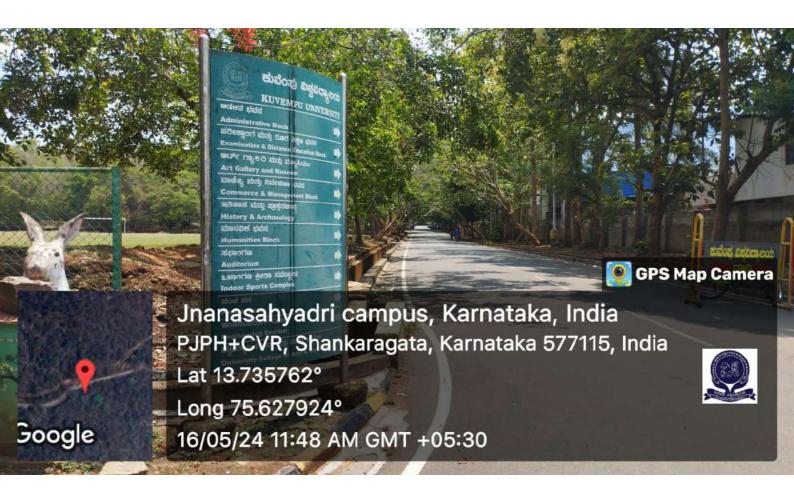

## Signage including tactile path, lights, display boards and signposts

Bangalore Division, Karnataka, India

Kannada Dept, Kannada Dept, SH 57, Shankaragata, Karnataka 577115, India

Long 75.632317°

Lat 13,734928° 24/2/2024 02:03 PM