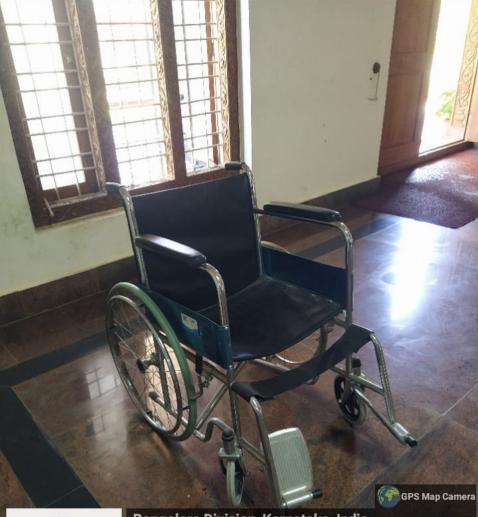

- Built environment with Ramps/lifts for easy access to classrooms.
- Divyangjan friendly washrooms.
- Signage including tactile path, lights, display boards and signposts.
- Assistive technology and facilities for Divyangjan accessible website, screen-reading software, mechanized equipment
- Provision for enquiry and information: Human assistance, reader, scribe, soft copies of reading material, screen reading