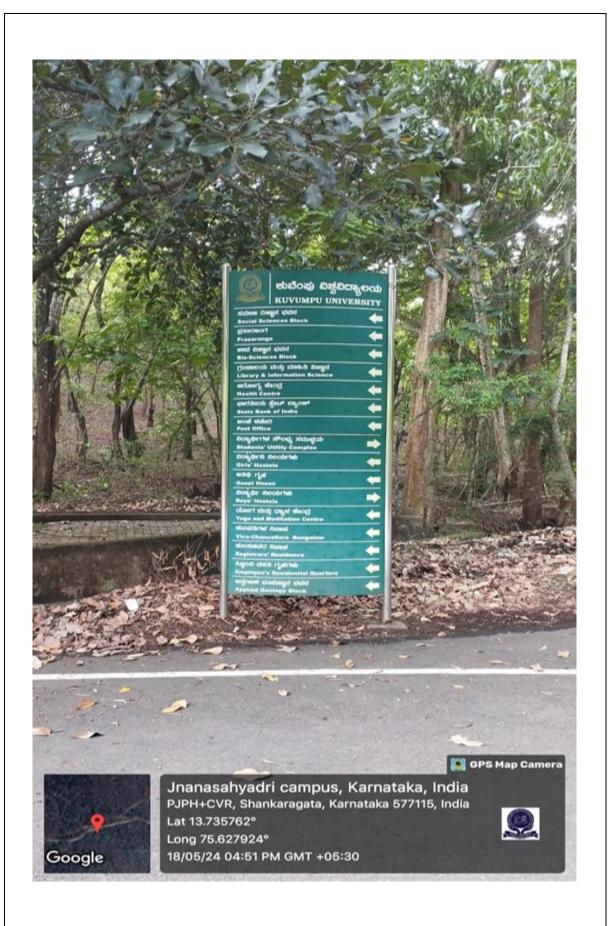

## Signage including tactile path, lights, display boards and signposts

Bangalore Division, Karnataka, India

Kannada Dept, Kannada Dept, SH 57, Shankaragata, Karnataka 577115, India

Long 75.632317°

Lat 13,734928° 24/2/2024 02:03 PM