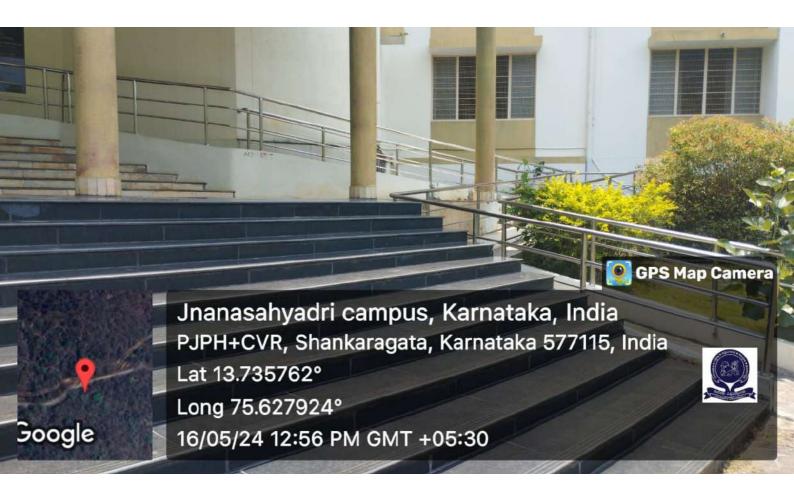

e, mechanized equipment
- Provision for enquiry and information: Human assistance, reader, scribe, soft copies of reading material, screen reading

#### Built environment with Ramps/lifts for easy access to classrooms.











#### Lift



## Signage including tactile path, lights, display boards and signposts



























Bangalore Division, Karnataka, India

Kannada Dept, Kannada Dept, SH 57, Shankaragata, Karnataka 577115, India

Long 75.632317°

Lat 13,734928° 24/2/2024 02:03 PM

Google



































































































Bangalore Division, Karnataka, India

Kannada Dept, Kannada Dept, SH 57, Shankaragata, Karnataka 577115, India

Long 75.632317°

Lat 13,734928° 24/2/2024 02:03 PM

Google