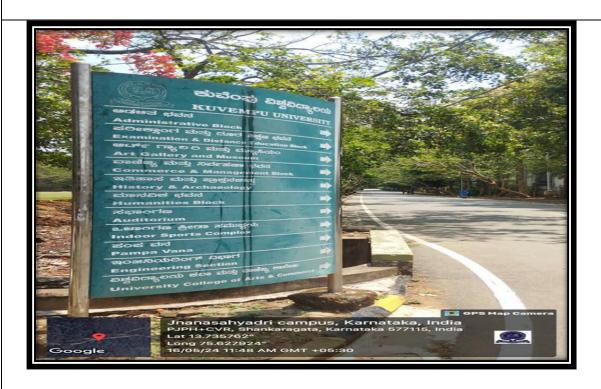

## Signage including tactile path, lights, display boards and signposts

Bangalore Division, Karnataka, India

Kannada Dept, Kannada Dept, SH 57, Shankaragata, Karnataka 577115, India

Long 75.632317°

Lat 13,734928° 24/2/2024 02:03 PM