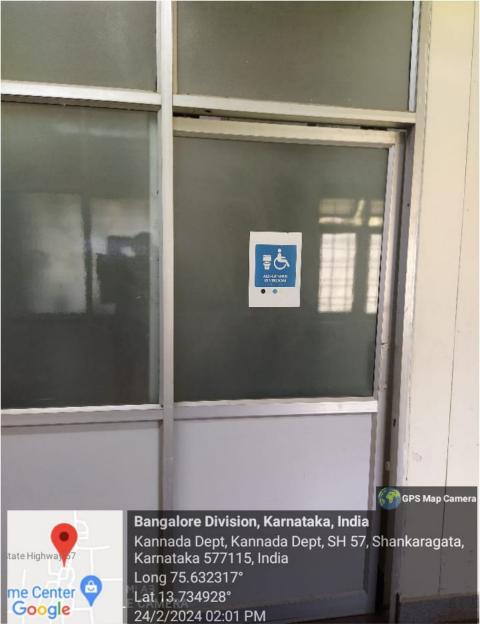

## Signage including tactile path, lights, display boards and signposts

Bangalore Division, Karnataka, India

Kannada Dept, Kannada Dept, SH 57, Shankaragata, Karnataka 577115, India

Long 75.632317°

Lat 13,734928° 24/2/2024 02:03 PM