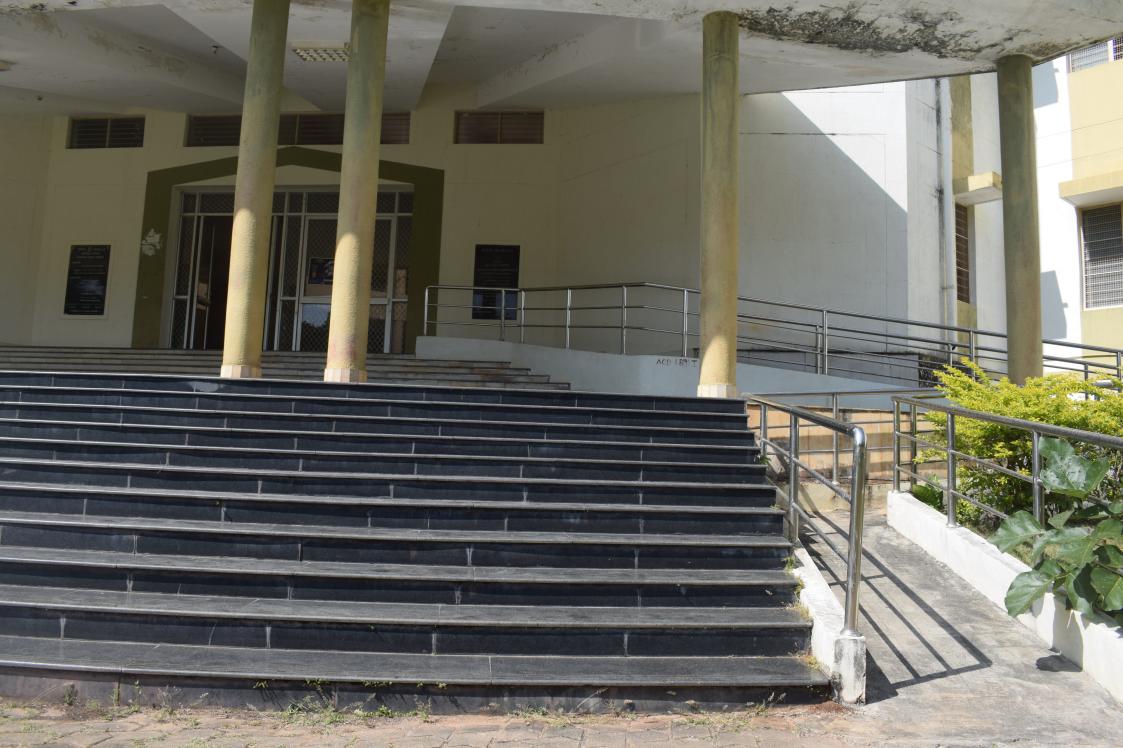

:

7.1.7: The Institution has Differently-abled (Divyangjan) friendly, barrier free environment Write description covering the various components of barrier free environment in your institution.

- Built environment with Ramps/lifts for easy access to classrooms.
- Divyangjan friendly washrooms.
- Signage including tactile path, lights, display boards and signposts.
- Assistive technology and facilities for Divyangjan accessible website, screen-reading software, mechanized equipment
- Provision for enquiry and information: Human assistance, reader, scribe, soft copies of reading material, screen reading

#### Built environment with Ramps/lifts for easy access to classrooms.











#### Lift



## Signage including tactile path, lights, display boards and signposts



























Bangalore Division, Karnataka, India

Kannada Dept, Kannada Dept, SH 57, Shankaragata, Karnataka 577115, India

Long 75.632317°

Lat 13,734928° 24/2/2024 02:03 PM

Google



































































































Bangalore Division, Karnataka, India

Kannada Dept, Kannada Dept, SH 57, Shankaragata, Karnataka 577115, India

Long 75.632317°

Lat 13,734928° 24/2/2024 02:03 PM

Google