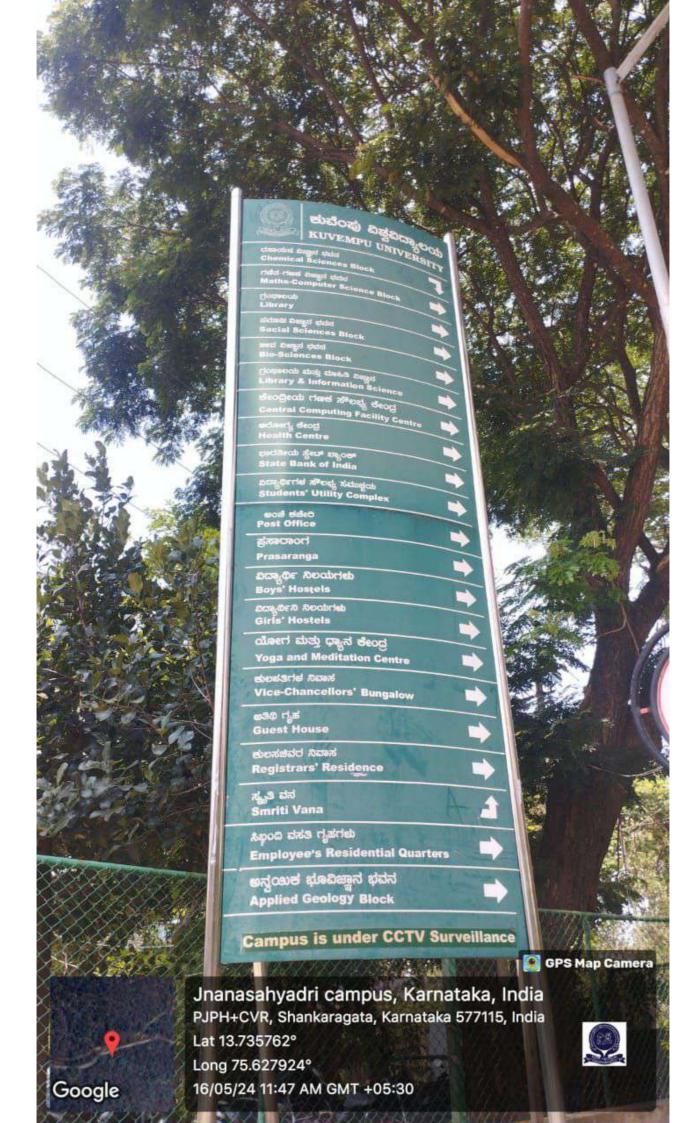

## Signage including tactile path, lights, display boards and signposts

Bangalore Division, Karnataka, India

Kannada Dept, Kannada Dept, SH 57, Shankaragata, Karnataka 577115, India

Long 75.632317°

Lat 13,734928° 24/2/2024 02:03 PM