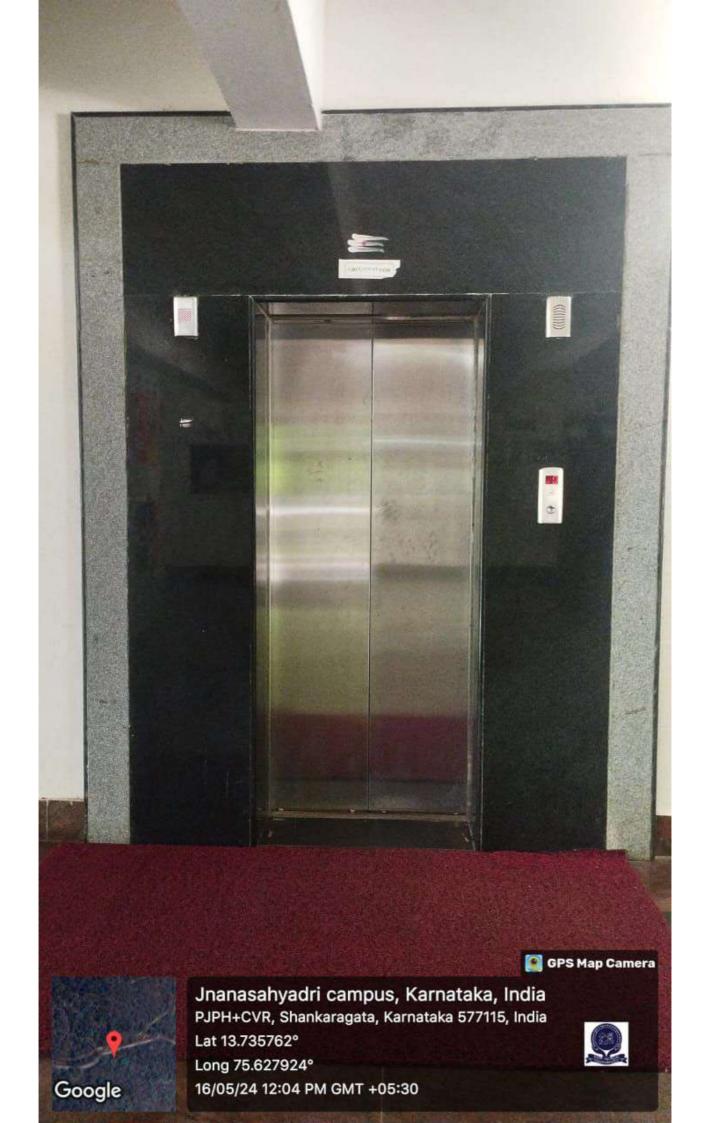

#### Built environment with Ramps/lifts for easy access to classrooms.

#### Lift