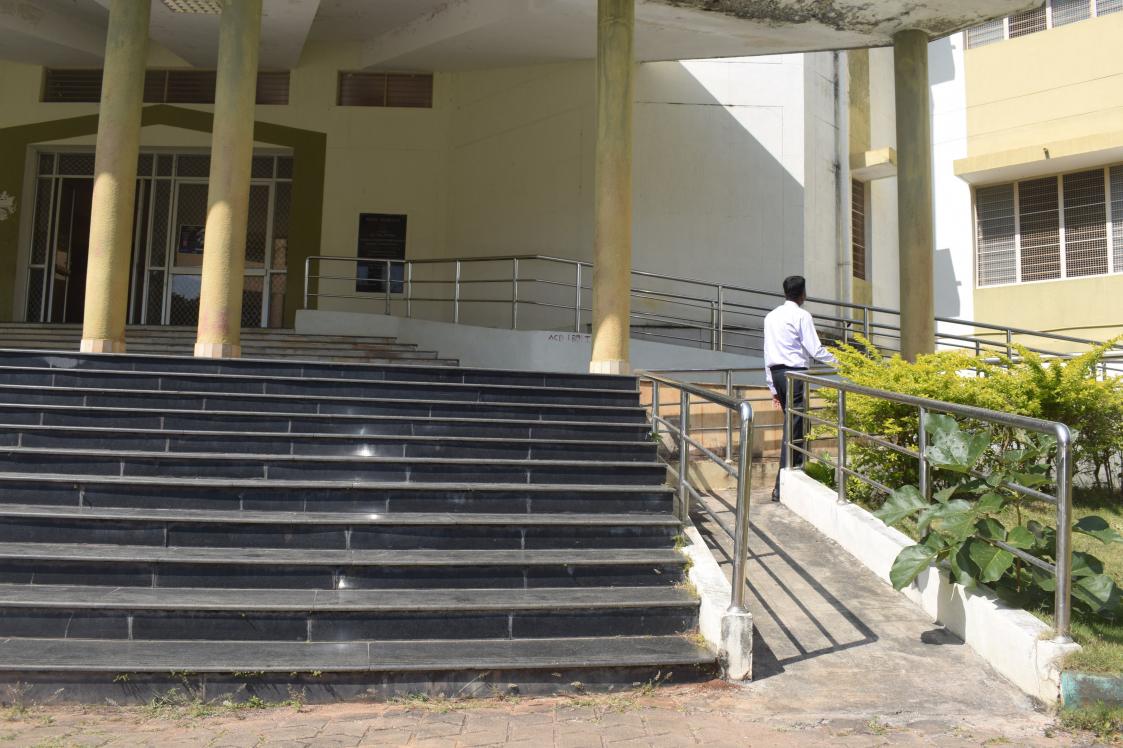

with Ramps/lifts for easy access to classrooms.
- Divyangjan friendly washrooms.
- Signage including tactile path, lights, display boards and signposts.
- Assistive technology and facilities for Divyangjan accessible website, screen-reading software, mechanized equipment
- Provision for enquiry and information: Human assistance, reader, scribe, soft copies of reading material, screen reading

#### Built environment with Ramps/lifts for easy access to classrooms.











#### Lift



## Signage including tactile path, lights, display boards and signposts



























Bangalore Division, Karnataka, India

Kannada Dept, Kannada Dept, SH 57, Shankaragata, Karnataka 577115, India

Long 75.632317°

Lat 13,734928° 24/2/2024 02:03 PM

Google



































































































Bangalore Division, Karnataka, India

Kannada Dept, Kannada Dept, SH 57, Shankaragata, Karnataka 577115, India

Long 75.632317°

Lat 13,734928° 24/2/2024 02:03 PM

Google