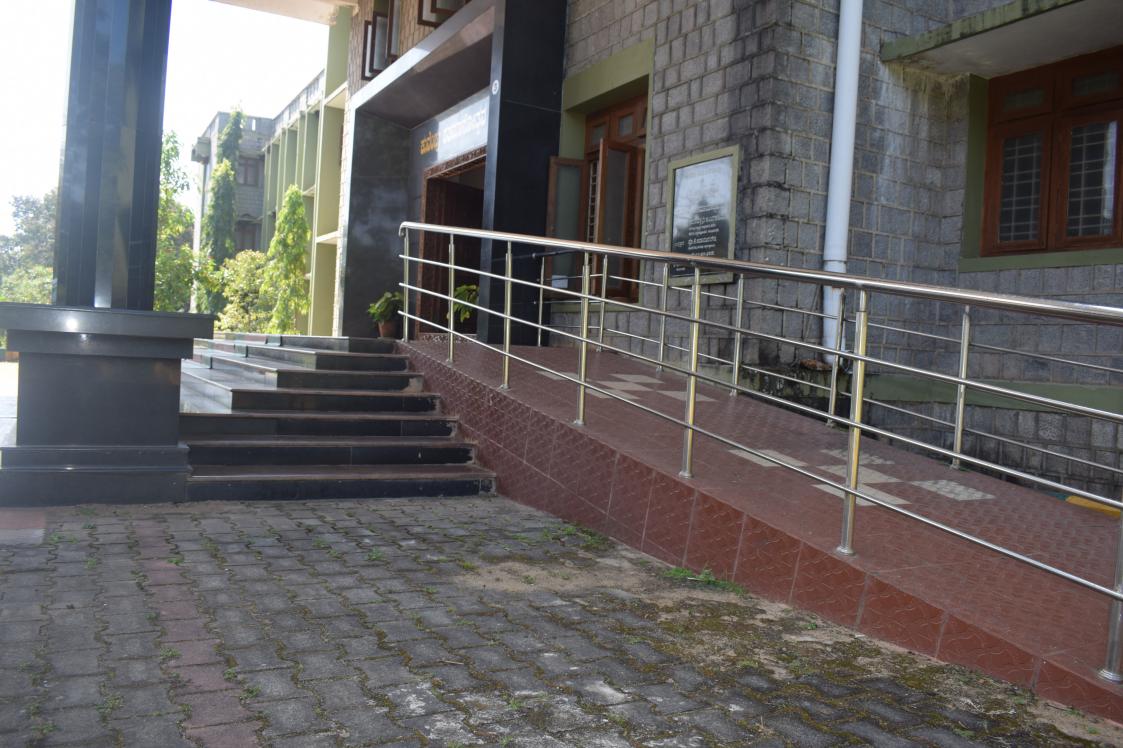

vyangjan friendly washrooms.
- Signage including tactile path, lights, display boards and signposts.
- Assistive technology and facilities for Divyangjan accessible website, screen-reading software, mechanized equipment
- Provision for enquiry and information: Human assistance, reader, scribe, soft copies of reading material, screen reading

#### Built environment with Ramps/lifts for easy access to classrooms.











#### Lift



## Signage including tactile path, lights, display boards and signposts



























Bangalore Division, Karnataka, India

Kannada Dept, Kannada Dept, SH 57, Shankaragata, Karnataka 577115, India

Long 75.632317°

Lat 13,734928° 24/2/2024 02:03 PM

Google



































































































Bangalore Division, Karnataka, India

Kannada Dept, Kannada Dept, SH 57, Shankaragata, Karnataka 577115, India

Long 75.632317°

Lat 13,734928° 24/2/2024 02:03 PM

Google