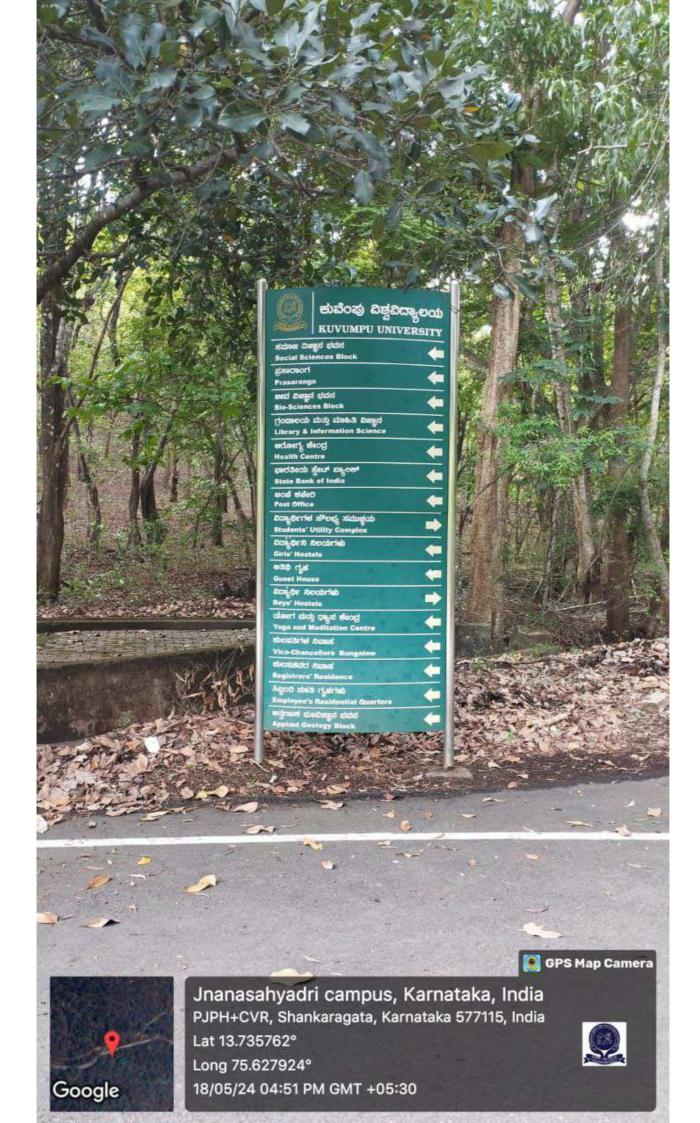

## Signage including tactile path, lights, display boards and signposts

Bangalore Division, Karnataka, India

Kannada Dept, Kannada Dept, SH 57, Shankaragata, Karnataka 577115, India

Long 75.632317°

Lat 13,734928° 24/2/2024 02:03 PM