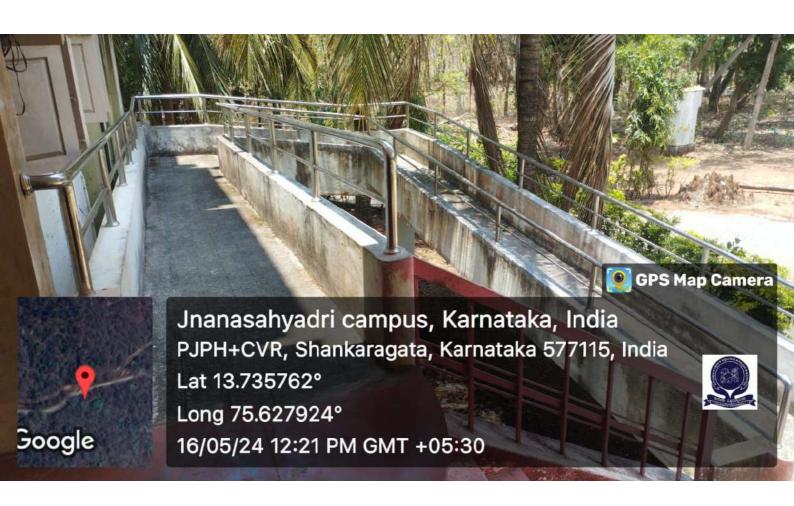

mechanized equipment
- Provision for enquiry and information: Human assistance, reader, scribe, soft copies of reading material, screen reading

#### Built environment with Ramps/lifts for easy access to classrooms.











#### Lift



## Signage including tactile path, lights, display boards and signposts



























Bangalore Division, Karnataka, India

Kannada Dept, Kannada Dept, SH 57, Shankaragata, Karnataka 577115, India

Long 75.632317°

Lat 13,734928° 24/2/2024 02:03 PM

Google



































































































Bangalore Division, Karnataka, India

Kannada Dept, Kannada Dept, SH 57, Shankaragata, Karnataka 577115, India

Long 75.632317°

Lat 13,734928° 24/2/2024 02:03 PM

Google