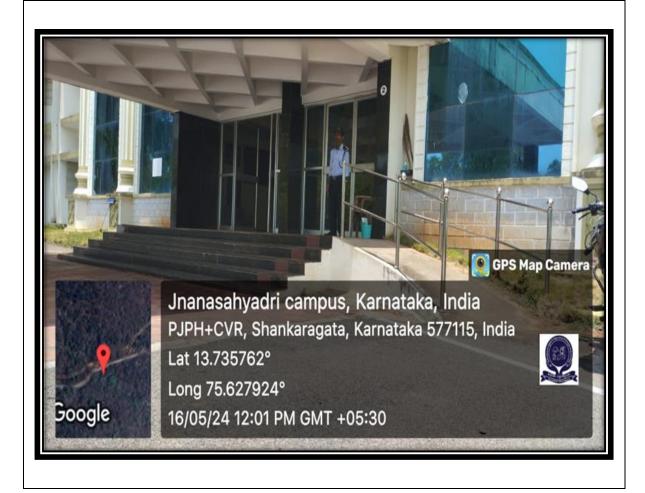

ankaraghatta-577451, Shivamogga District, Karnataka

# Supporting Documents pertaining to the following Metric:

7.1.7: The Institution has Differently-abled (Divyangjan) friendly, barrier free environment Write description covering the various components of barrier free environment in your institution.

- Built environment with Ramps/lifts for easy access to classrooms.
- Divyangjan friendly washrooms.
- Signage including tactile path, lights, display boards and signposts.
- Assistive technology and facilities for Divyangjan accessible website, screen-reading software, mechanized equipment
- Provision for enquiry and information: Human assistance, reader, scribe, soft copies of reading material, screen reading

#### Built environment with Ramps/lifts for easy access to classrooms.











#### Lift



## Signage including tactile path, lights, display boards and signposts



























Bangalore Division, Karnataka, India

Kannada Dept, Kannada Dept, SH 57, Shankaragata, Karnataka 577115, India

Long 75.632317°

Lat 13,734928° 24/2/2024 02:03 PM

Google



































































































Bangalore Division, Karnataka, India

Kannada Dept, Kannada Dept, SH 57, Shankaragata, Karnataka 577115, India

Long 75.632317°

Lat 13,734928° 24/2/2024 02:03 PM

Google