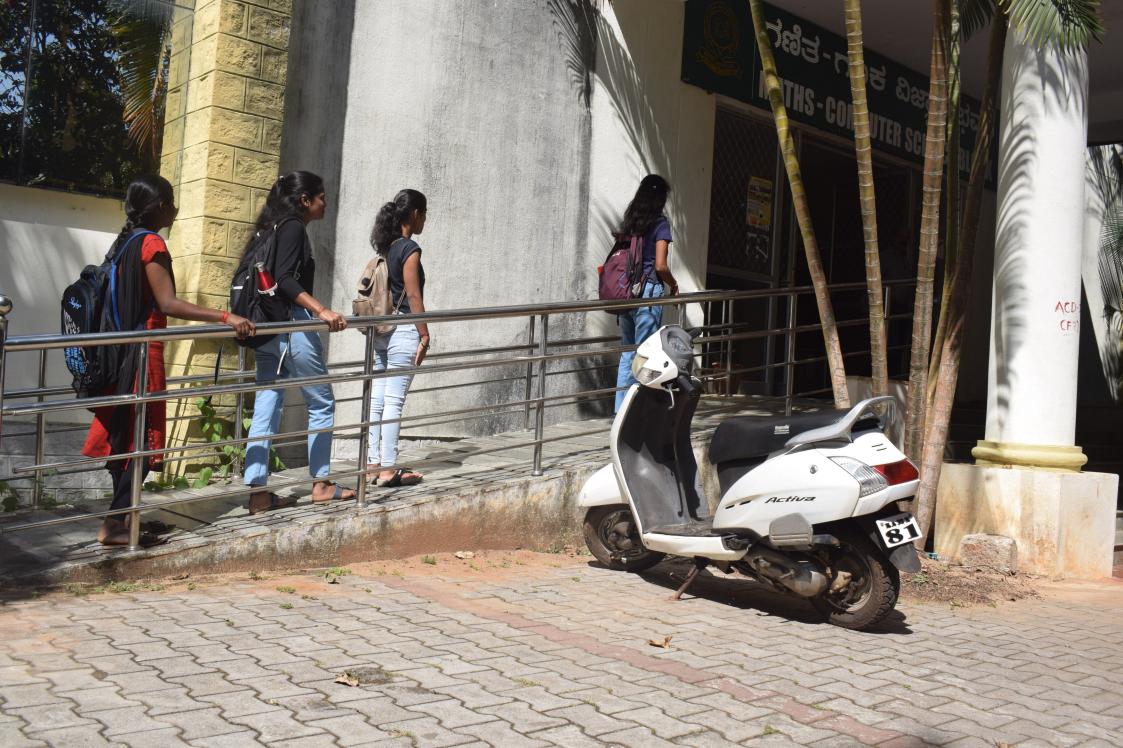

Ramps/lifts for easy access to classrooms.
- Divyangjan friendly washrooms.
- Signage including tactile path, lights, display boards and signposts.
- Assistive technology and facilities for Divyangjan accessible website, screen-reading software, mechanized equipment
- Provision for enquiry and information: Human assistance, reader, scribe, soft copies of reading material, screen reading

#### Built environment with Ramps/lifts for easy access to classrooms.











#### Lift



## Signage including tactile path, lights, display boards and signposts



























Bangalore Division, Karnataka, India

Kannada Dept, Kannada Dept, SH 57, Shankaragata, Karnataka 577115, India

Long 75.632317°

Lat 13,734928° 24/2/2024 02:03 PM

Google



































































































Bangalore Division, Karnataka, India

Kannada Dept, Kannada Dept, SH 57, Shankaragata, Karnataka 577115, India

Long 75.632317°

Lat 13,734928° 24/2/2024 02:03 PM

Google