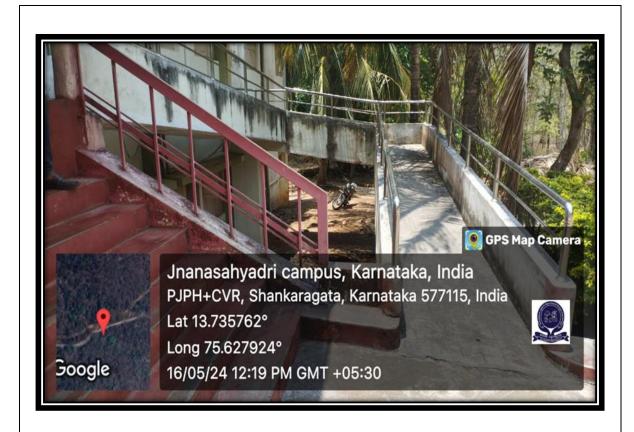

Shankaraghatta-577451, Shivamogga District, Karnataka

# Supporting Documents pertaining to the following Metric:

7.1.7: The Institution has Differently-abled (Divyangjan) friendly, barrier free environment Write description covering the various components of barrier free environment in your institution.

- Built environment with Ramps/lifts for easy access to classrooms.
- Divyangjan friendly washrooms.
- Signage including tactile path, lights, display boards and signposts.
- Assistive technology and facilities for Divyangjan accessible website, screen-reading software, mechanized equipment
- Provision for enquiry and information: Human assistance, reader, scribe, soft copies of reading material, screen reading

#### Built environment with Ramps/lifts for easy access to classrooms.











#### Lift



## Signage including tactile path, lights, display boards and signposts



























Bangalore Division, Karnataka, India

Kannada Dept, Kannada Dept, SH 57, Shankaragata, Karnataka 577115, India

Long 75.632317°

Lat 13,734928° 24/2/2024 02:03 PM

Google



































































































Bangalore Division, Karnataka, India

Kannada Dept, Kannada Dept, SH 57, Shankaragata, Karnataka 577115, India

Long 75.632317°

Lat 13,734928° 24/2/2024 02:03 PM

Google