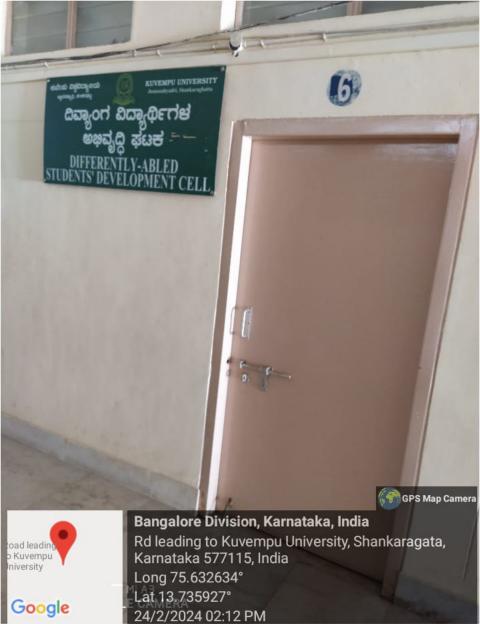

## Signage including tactile path, lights, display boards and signposts

Bangalore Division, Karnataka, India

Kannada Dept, Kannada Dept, SH 57, Shankaragata, Karnataka 577115, India

Long 75.632317°

Lat 13,734928° 24/2/2024 02:03 PM

Google

Bangalore Division, Karnataka, India

Kannada Dept, Kannada Dept, SH 57, Shankaragata, Karnataka 577115, India

Long 75.632317°

Lat 13,734928° 24/2/2024 02:03 PM

Google