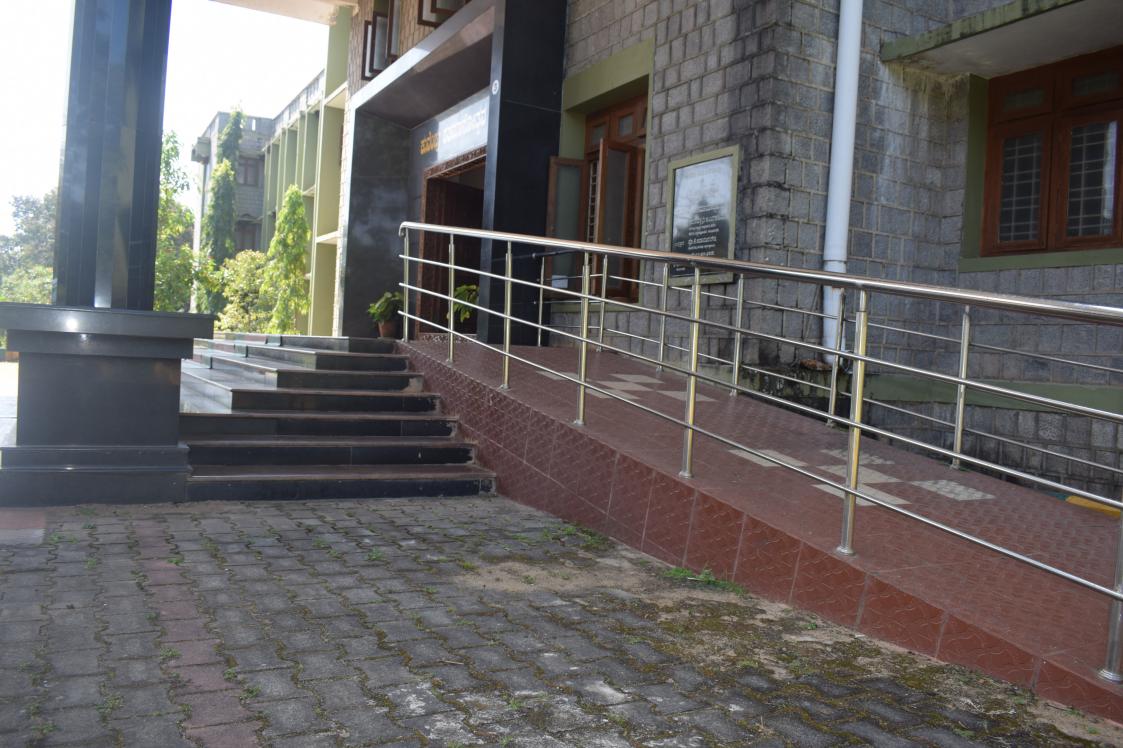

ic:

7.1.7: The Institution has Differently-abled (Divyangjan) friendly, barrier free environment Write description covering the various components of barrier free environment in your institution.

- Built environment with Ramps/lifts for easy access to classrooms.
- Divyangjan friendly washrooms.
- Signage including tactile path, lights, display boards and signposts.
- Assistive technology and facilities for Divyangjan accessible website, screen-reading software, mechanized equipment
- Provision for enquiry and information: Human assistance, reader, scribe, soft copies of reading material, screen reading

#### Built environment with Ramps/lifts for easy access to classrooms.











#### Lift



## Signage including tactile path, lights, display boards and signposts



























Bangalore Division, Karnataka, India

Kannada Dept, Kannada Dept, SH 57, Shankaragata, Karnataka 577115, India

Long 75.632317°

Lat 13,734928° 24/2/2024 02:03 PM

Google



































































































Bangalore Division, Karnataka, India

Kannada Dept, Kannada Dept, SH 57, Shankaragata, Karnataka 577115, India

Long 75.632317°

Lat 13,734928° 24/2/2024 02:03 PM

Google