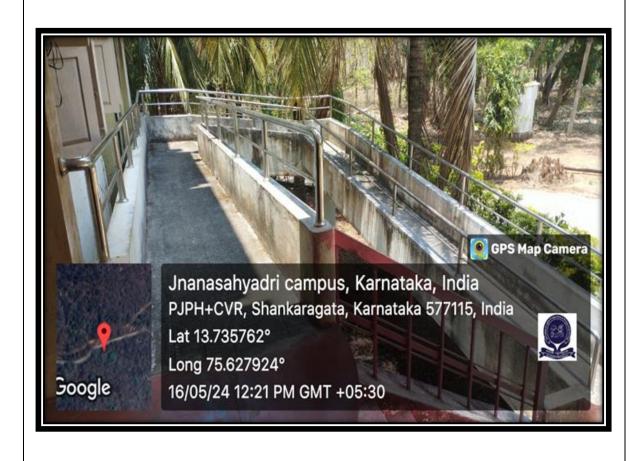

, Shankaraghatta-577451, Shivamogga District, Karnataka

# Supporting Documents pertaining to the following Metric:

7.1.7: The Institution has Differently-abled (Divyangjan) friendly, barrier free environment Write description covering the various components of barrier free environment in your institution.

- Built environment with Ramps/lifts for easy access to classrooms.
- Divyangjan friendly washrooms.
- Signage including tactile path, lights, display boards and signposts.
- Assistive technology and facilities for Divyangjan accessible website, screen-reading software, mechanized equipment
- Provision for enquiry and information: Human assistance, reader, scribe, soft copies of reading material, screen reading

#### Built environment with Ramps/lifts for easy access to classrooms.











#### Lift



## Signage including tactile path, lights, display boards and signposts



























Bangalore Division, Karnataka, India

Kannada Dept, Kannada Dept, SH 57, Shankaragata, Karnataka 577115, India

Long 75.632317°

Lat 13,734928° 24/2/2024 02:03 PM

Google



































































































Bangalore Division, Karnataka, India

Kannada Dept, Kannada Dept, SH 57, Shankaragata, Karnataka 577115, India

Long 75.632317°

Lat 13,734928° 24/2/2024 02:03 PM

Google