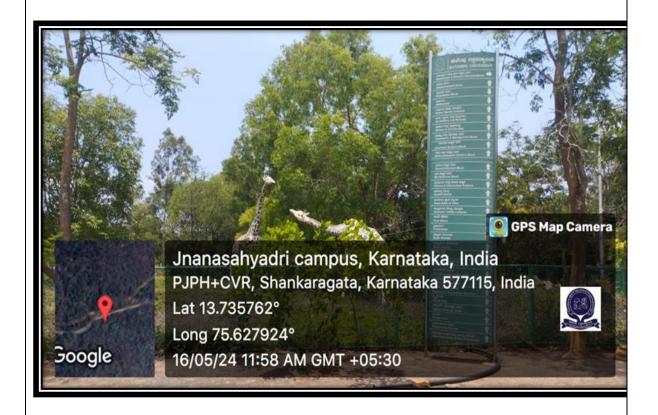

## Signage including tactile path, lights, display boards and signposts

Bangalore Division, Karnataka, India

Kannada Dept, Kannada Dept, SH 57, Shankaragata, Karnataka 577115, India

Long 75.632317°

Lat 13,734928° 24/2/2024 02:03 PM