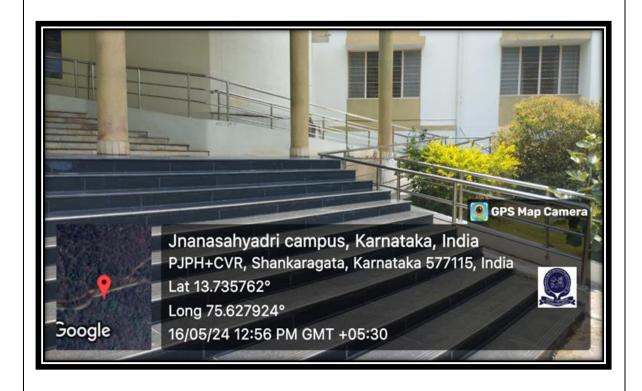

us, Shankaraghatta-577451, Shivamogga District, Karnataka

# Supporting Documents pertaining to the following Metric:

7.1.7: The Institution has Differently-abled (Divyangjan) friendly, barrier free environment Write description covering the various components of barrier free environment in your institution.

- Built environment with Ramps/lifts for easy access to classrooms.
- Divyangjan friendly washrooms.
- Signage including tactile path, lights, display boards and signposts.
- Assistive technology and facilities for Divyangjan accessible website, screen-reading software, mechanized equipment
- Provision for enquiry and information: Human assistance, reader, scribe, soft copies of reading material, screen reading

#### Built environment with Ramps/lifts for easy access to classrooms.











#### Lift



## Signage including tactile path, lights, display boards and signposts



























Bangalore Division, Karnataka, India

Kannada Dept, Kannada Dept, SH 57, Shankaragata, Karnataka 577115, India

Long 75.632317°

Lat 13,734928° 24/2/2024 02:03 PM

Google



































































































Bangalore Division, Karnataka, India

Kannada Dept, Kannada Dept, SH 57, Shankaragata, Karnataka 577115, India

Long 75.632317°

Lat 13,734928° 24/2/2024 02:03 PM

Google