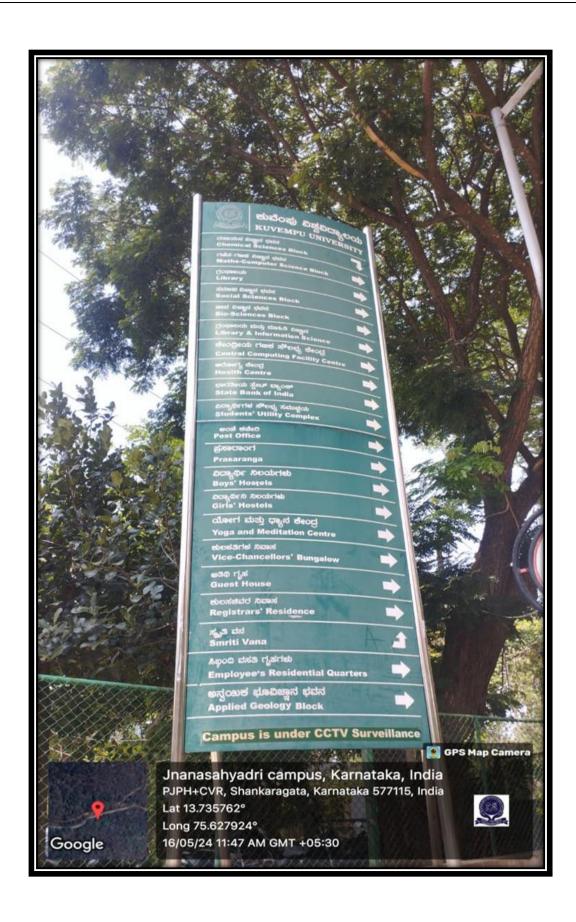

## Signage including tactile path, lights, display boards and signposts

Bangalore Division, Karnataka, India

Kannada Dept, Kannada Dept, SH 57, Shankaragata, Karnataka 577115, India

Long 75.632317°

Lat 13,734928° 24/2/2024 02:03 PM