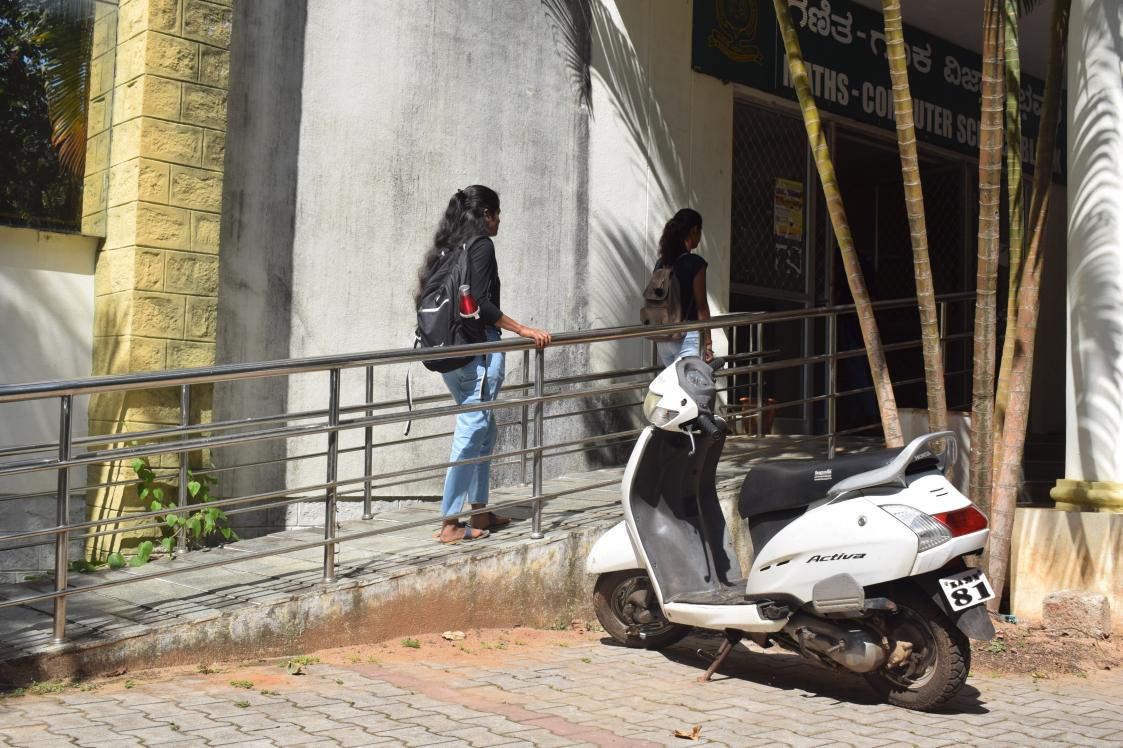

/lifts for easy access to classrooms.
- Divyangjan friendly washrooms.
- Signage including tactile path, lights, display boards and signposts.
- Assistive technology and facilities for Divyangjan accessible website, screen-reading software, mechanized equipment
- Provision for enquiry and information: Human assistance, reader, scribe, soft copies of reading material, screen reading

#### Built environment with Ramps/lifts for easy access to classrooms.











#### Lift



## Signage including tactile path, lights, display boards and signposts



























Bangalore Division, Karnataka, India

Kannada Dept, Kannada Dept, SH 57, Shankaragata, Karnataka 577115, India

Long 75.632317°

Lat 13,734928° 24/2/2024 02:03 PM

Google



































































































Bangalore Division, Karnataka, India

Kannada Dept, Kannada Dept, SH 57, Shankaragata, Karnataka 577115, India

Long 75.632317°

Lat 13,734928° 24/2/2024 02:03 PM

Google