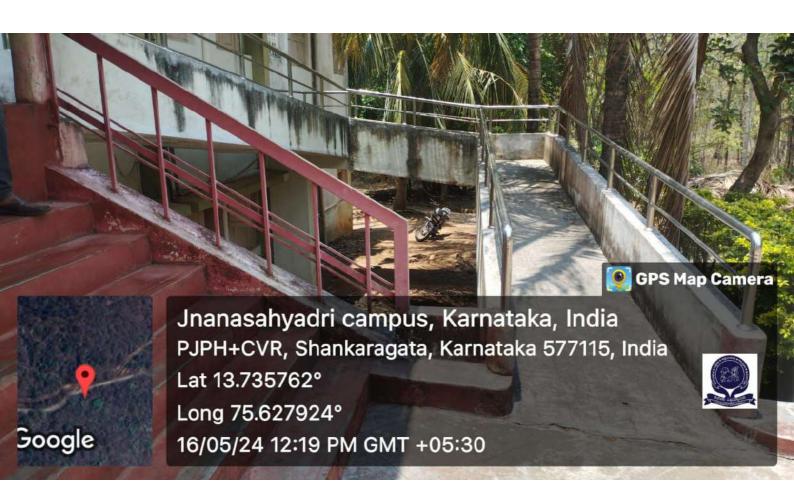

echanized equipment
- Provision for enquiry and information: Human assistance, reader, scribe, soft copies of reading material, screen reading

#### Built environment with Ramps/lifts for easy access to classrooms.











#### Lift



## Signage including tactile path, lights, display boards and signposts



























Bangalore Division, Karnataka, India

Kannada Dept, Kannada Dept, SH 57, Shankaragata, Karnataka 577115, India

Long 75.632317°

Lat 13,734928° 24/2/2024 02:03 PM

Google



































































































Bangalore Division, Karnataka, India

Kannada Dept, Kannada Dept, SH 57, Shankaragata, Karnataka 577115, India

Long 75.632317°

Lat 13,734928° 24/2/2024 02:03 PM

Google