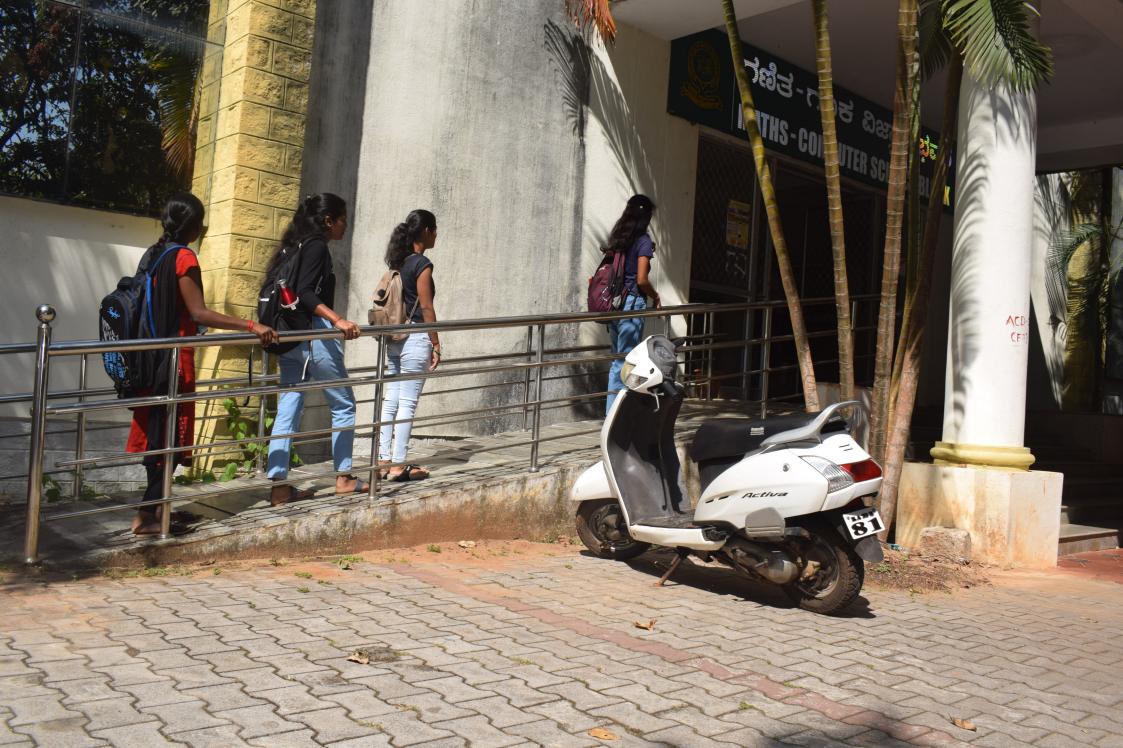

th Ramps/lifts for easy access to classrooms.
- Divyangjan friendly washrooms.
- Signage including tactile path, lights, display boards and signposts.
- Assistive technology and facilities for Divyangjan accessible website, screen-reading software, mechanized equipment
- Provision for enquiry and information: Human assistance, reader, scribe, soft copies of reading material, screen reading

#### Built environment with Ramps/lifts for easy access to classrooms.











#### Lift



## Signage including tactile path, lights, display boards and signposts



























Bangalore Division, Karnataka, India

Kannada Dept, Kannada Dept, SH 57, Shankaragata, Karnataka 577115, India

Long 75.632317°

Lat 13,734928° 24/2/2024 02:03 PM

Google



































































































Bangalore Division, Karnataka, India

Kannada Dept, Kannada Dept, SH 57, Shankaragata, Karnataka 577115, India

Long 75.632317°

Lat 13,734928° 24/2/2024 02:03 PM

Google