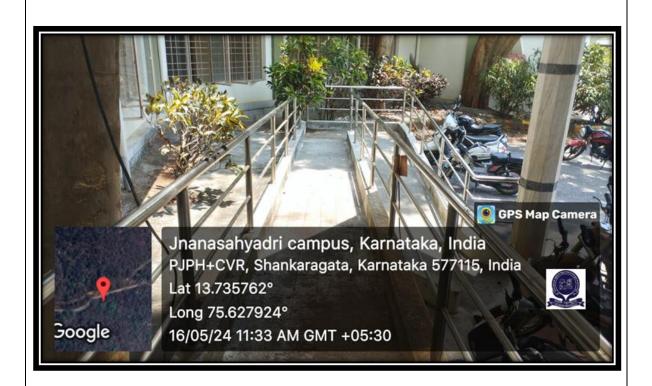

karaghatta-577451, Shivamogga District, Karnataka

# Supporting Documents pertaining to the following Metric:

7.1.7: The Institution has Differently-abled (Divyangjan) friendly, barrier free environment Write description covering the various components of barrier free environment in your institution.

- Built environment with Ramps/lifts for easy access to classrooms.
- Divyangjan friendly washrooms.
- Signage including tactile path, lights, display boards and signposts.
- Assistive technology and facilities for Divyangjan accessible website, screen-reading software, mechanized equipment
- Provision for enquiry and information: Human assistance, reader, scribe, soft copies of reading material, screen reading

#### Built environment with Ramps/lifts for easy access to classrooms.











#### Lift



## Signage including tactile path, lights, display boards and signposts



























Bangalore Division, Karnataka, India

Kannada Dept, Kannada Dept, SH 57, Shankaragata, Karnataka 577115, India

Long 75.632317°

Lat 13,734928° 24/2/2024 02:03 PM

Google



































































































Bangalore Division, Karnataka, India

Kannada Dept, Kannada Dept, SH 57, Shankaragata, Karnataka 577115, India

Long 75.632317°

Lat 13,734928° 24/2/2024 02:03 PM

Google