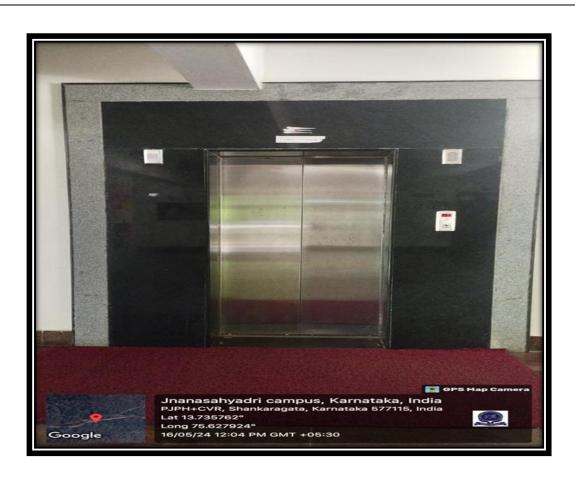

7451, Shivamogga District, Karnataka

# Supporting Documents pertaining to the following Metric:

7.1.7: The Institution has Differently-abled (Divyangjan) friendly, barrier free environment Write description covering the various components of barrier free environment in your institution.

- Built environment with Ramps/lifts for easy access to classrooms.
- Divyangjan friendly washrooms.
- Signage including tactile path, lights, display boards and signposts.
- Assistive technology and facilities for Divyangjan accessible website, screen-reading software, mechanized equipment
- Provision for enquiry and information: Human assistance, reader, scribe, soft copies of reading material, screen reading

#### Built environment with Ramps/lifts for easy access to classrooms.











#### Lift



## Signage including tactile path, lights, display boards and signposts



























Bangalore Division, Karnataka, India

Kannada Dept, Kannada Dept, SH 57, Shankaragata, Karnataka 577115, India

Long 75.632317°

Lat 13,734928° 24/2/2024 02:03 PM

Google



































































































Bangalore Division, Karnataka, India

Kannada Dept, Kannada Dept, SH 57, Shankaragata, Karnataka 577115, India

Long 75.632317°

Lat 13,734928° 24/2/2024 02:03 PM

Google