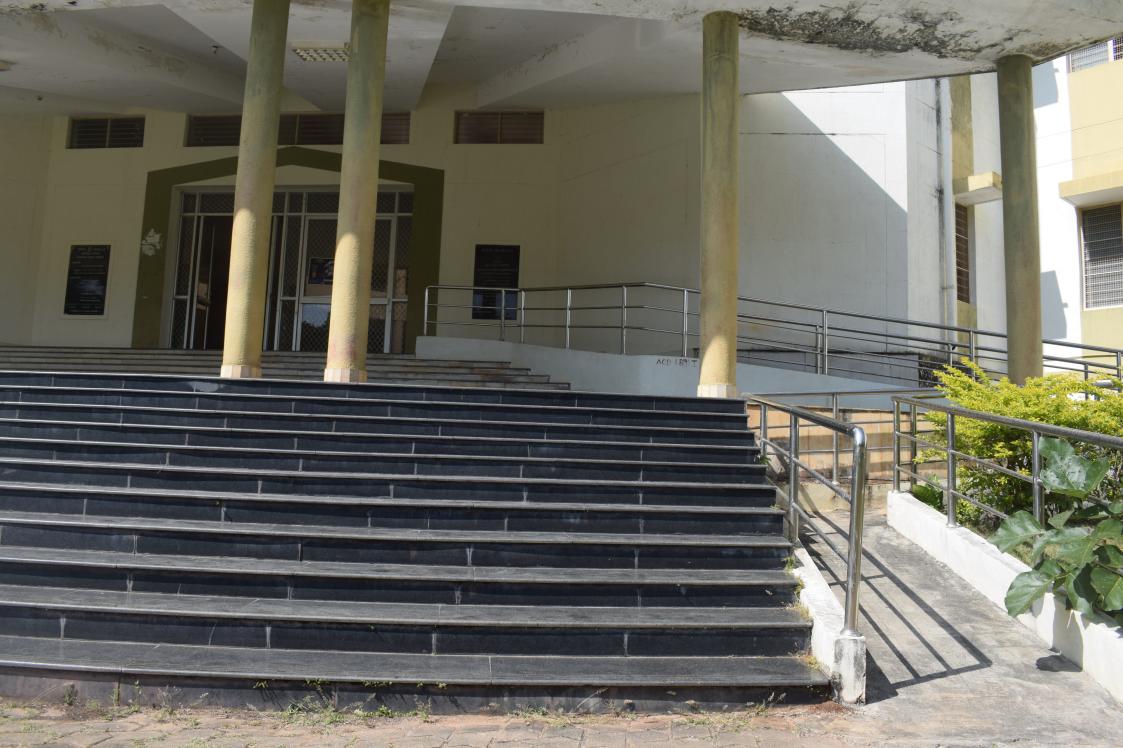

angjan friendly washrooms.
- Signage including tactile path, lights, display boards and signposts.
- Assistive technology and facilities for Divyangjan accessible website, screen-reading software, mechanized equipment
- Provision for enquiry and information: Human assistance, reader, scribe, soft copies of reading material, screen reading

#### Built environment with Ramps/lifts for easy access to classrooms.











#### Lift



## Signage including tactile path, lights, display boards and signposts



























Bangalore Division, Karnataka, India

Kannada Dept, Kannada Dept, SH 57, Shankaragata, Karnataka 577115, India

Long 75.632317°

Lat 13,734928° 24/2/2024 02:03 PM

Google



































































































Bangalore Division, Karnataka, India

Kannada Dept, Kannada Dept, SH 57, Shankaragata, Karnataka 577115, India

Long 75.632317°

Lat 13,734928° 24/2/2024 02:03 PM

Google