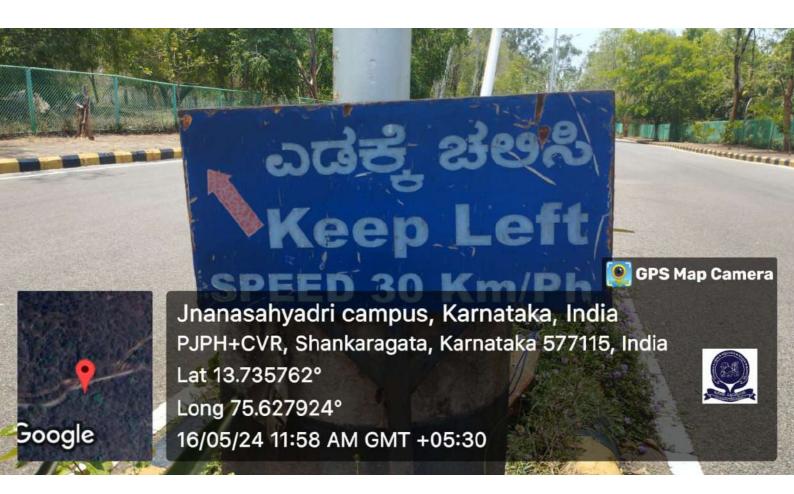

## Signage including tactile path, lights, display boards and signposts

Bangalore Division, Karnataka, India

Kannada Dept, Kannada Dept, SH 57, Shankaragata, Karnataka 577115, India

Long 75.632317°

Lat 13,734928° 24/2/2024 02:03 PM