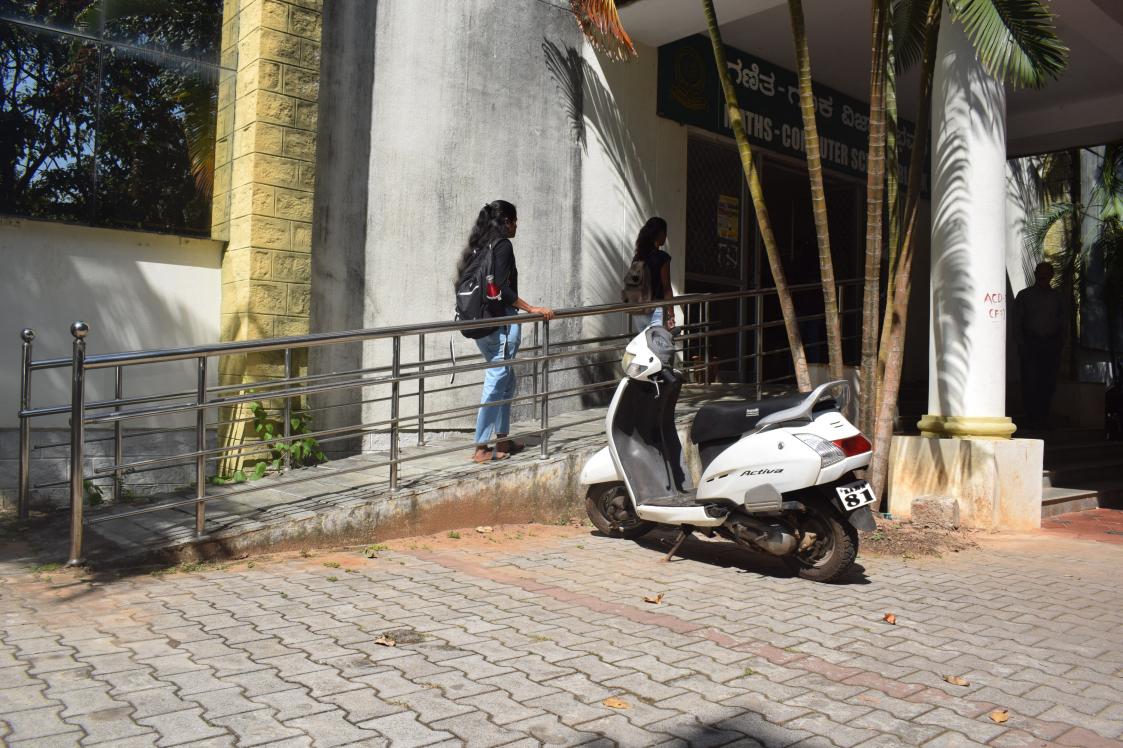

ps/lifts for easy access to classrooms.
- Divyangjan friendly washrooms.
- Signage including tactile path, lights, display boards and signposts.
- Assistive technology and facilities for Divyangjan accessible website, screen-reading software, mechanized equipment
- Provision for enquiry and information: Human assistance, reader, scribe, soft copies of reading material, screen reading

#### Built environment with Ramps/lifts for easy access to classrooms.











#### Lift



## Signage including tactile path, lights, display boards and signposts



























Bangalore Division, Karnataka, India

Kannada Dept, Kannada Dept, SH 57, Shankaragata, Karnataka 577115, India

Long 75.632317°

Lat 13,734928° 24/2/2024 02:03 PM

Google



































































































Bangalore Division, Karnataka, India

Kannada Dept, Kannada Dept, SH 57, Shankaragata, Karnataka 577115, India

Long 75.632317°

Lat 13,734928° 24/2/2024 02:03 PM

Google