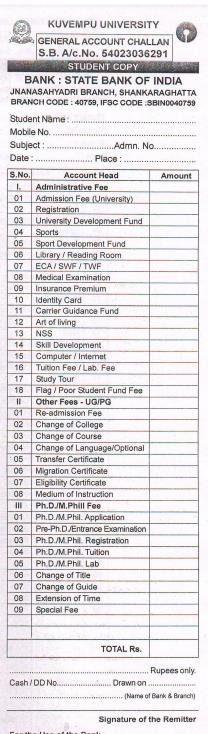

#### **Important Note:**

University Main Campus/PG

Centre Name/College Name

• Fill separate APPLICATION FORM for different Programmes/Disciplines.

4

5

- Submit duly filled application form at concerned <u>P.G. Departments/P.G. Centres</u> of Kuvempu University with necessary documents (SSLC Marks Card, PUC/Equivalent Marks Card/Degree Marks Cards/Degree Certificate/Caste/Income Certificates etc.,
- Candidates should fill the same application through online at UUCMS portal with necessary documents, once the portal is enabled for registration.
- The Application fee should be paid through Bank Challan Attached with this Application Form (A/c No.54023036291, State Bank of India, Jnanasahyadri Branch, Shankaraghatta, IFSC Code: SBIN0040759)